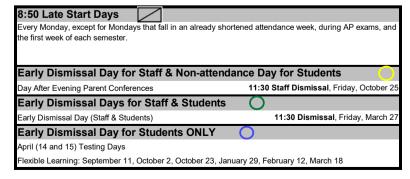

| 8:50 Late Start Days                                                                                 |                                                 |  |  |  |  |  |  |
|------------------------------------------------------------------------------------------------------|-------------------------------------------------|--|--|--|--|--|--|
| "Every Monday, except for those Mondays falling in an already shortened student attendance week, the |                                                 |  |  |  |  |  |  |
| first two weeks in which students are taking AP exams                                                |                                                 |  |  |  |  |  |  |
| In addition, 2 hours of collaboration will occur in the af                                           |                                                 |  |  |  |  |  |  |
| Testing Day and 1 hour of collaboration time will occur                                              |                                                 |  |  |  |  |  |  |
| Early Dismissal Day for Staff & Non-a                                                                | ttendance Day for Students                      |  |  |  |  |  |  |
| Day After Evening Parent Conferences                                                                 | 11:30 Staff Dismissal, Friday, October 26, 2018 |  |  |  |  |  |  |
| Early Dismissal Days for Staff & Student                                                             | ents 🔘                                          |  |  |  |  |  |  |
| Early Dismissal Day (Staff & Students)                                                               | <b>11:30 Dismissal</b> , Friday, March 22, 2019 |  |  |  |  |  |  |
| Early Dismissal Day for Students ONLY 🔵                                                              |                                                 |  |  |  |  |  |  |
| Fall Junior PSAT/NMSQT Testing Day                                                                   | Noon Dismissal, Wednesday, October 24, 2018     |  |  |  |  |  |  |
| Spring Testing Day Grades 9-11 (No Seniors)                                                          | 2:00 Dismissal, Tuesday, April 9, 2019          |  |  |  |  |  |  |