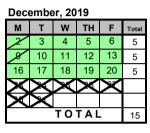

| November, 2019 |       |    |    |    |       |  |  |
|----------------|-------|----|----|----|-------|--|--|
| М              | Т     | W  | TH | F  | Total |  |  |
|                |       |    |    | 1  | 1     |  |  |
| A              | 5     | 6  | 7  | 8  | 5     |  |  |
| 11             | 12    | 13 | 14 | 15 | 5     |  |  |
| 18             | 19    | 20 | 21 | 22 | 5     |  |  |
| 25             | 26    | X  | X  | X  | 2     |  |  |
|                | TOTAL |    |    |    |       |  |  |