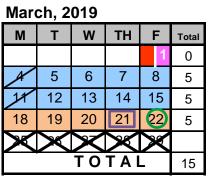

| Apri        | I, <b>20</b> 1 | 19 |     |            |       |
|-------------|----------------|----|-----|------------|-------|
| M           | Т              | W  | TH  | F          | Total |
| $\setminus$ | 2              | 3  | 4   | 5          | 5     |
| 8           | 9              | 10 | 11  | 12         | 5     |
| 15          | 16             | 17 | 18  | <b>1</b> X | 4     |
| X           | 23             | 24 | 25  | 26         | 5     |
| 28          | 30             |    |     |            | 2     |
|             |                | ТО | ΤΑΙ |            | 21    |
|             |                |    |     |            |       |