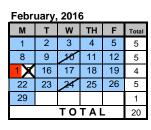

| Janu | January, 2016 |     |     |   |   |       |
|------|---------------|-----|-----|---|---|-------|
| M    | T             | W   | TH  | - | - | Total |
|      |               |     |     | Δ | Ã |       |
| 4    | 5             | 6   | 7   | ~ | 3 | 5     |
| 11   | 12            | 13  | 14  | 1 | 5 | 4     |
| 1X   | 19            | 20  | 21  | 2 | 2 | 4     |
| 25   | 26            | Z   | 28  | 2 | 9 | 5     |
|      |               | ТΟ  | TAL | _ |   | 18    |
|      |               | . • |     | _ |   | .0    |

| NON-ATTENDANCE DAYS        |                                   |
|----------------------------|-----------------------------------|
| Labor Day                  | September 7, 2015                 |
| Columbus Day               | October 12, 2015                  |
| Parent Teacher Conferences | November 6, 2015                  |
| Thanksgiving Break         | November 26-27, 2015              |
| Winter Break               | December 21, 2015-January 1, 2016 |
| Martin Luther King Day     | January 18, 2016                  |
| Presidents' Day            | February 15, 2016                 |
| Non-Attendance Day         | March 25, 2016                    |
| Spring Break               | March 28-April 1, 2016            |
| Memorial Day               | May 30, 2016                      |
|                            |                                   |

8:50 Late Start Days
"Every Monday, except for those Mondays falling in an already shortened student attendance week, the first two weeks in which students are taking AP exams, and the first week of each semester." (22 Total)