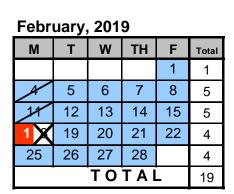

| January, 2019 |       |              |              |              |       |
|---------------|-------|--------------|--------------|--------------|-------|
| M             | Т     | W            | TH           | F            | Total |
|               | ×     | $\mathbb{X}$ | $\mathbb{X}$ | $\mathbb{X}$ | 0     |
| 7             | 8     | 9            | 10           | 11           | 4     |
| 14            | 15    | 16           | 17           | 18           | 5     |
| ×             | 22    | 23           | 24           | 25           | 4     |
| 28            | 29    | 30           | 31           |              | 4     |
|               | TOTAL |              |              |              | 17    |
|               |       |              |              |              | _     |