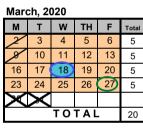

| April, 2020 |       |    |    |    |       |  |
|-------------|-------|----|----|----|-------|--|
| М           | Т     | W  | TH | F  | Total |  |
|             |       | X  | X  | X  |       |  |
| 6           | 7     | 8  | 9  | X  | 4     |  |
| 13 (        | 14    | 15 | 16 | 17 | 5     |  |
| 20          | 21    | 22 | 23 | 24 | 5     |  |
| 27          | 28    | 29 | 30 |    | 4     |  |
|             | TOTAL |    |    |    |       |  |
|             |       |    |    |    |       |  |